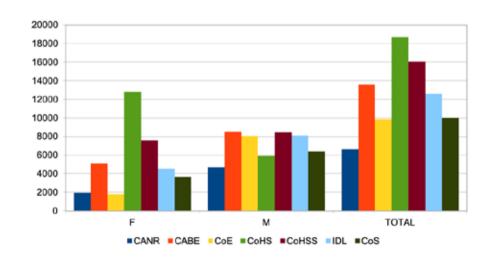

| COLLEGE | F     | М     | TOTAL |
|---------|-------|-------|-------|
| CANR    | 1957  | 4668  | 6625  |
| CABE    | 5084  | 8497  | 13581 |
| CoE     | 1801  | 8065  | 9866  |
| CoHS    | 12783 | 5928  | 18711 |
| CoHSS   | 7563  | 8456  | 16019 |
| IDL     | 4518  | 8088  | 12606 |
| CoS     | 3646  | 6390  | 10036 |
| TOTAL   | 37352 | 50092 | 87444 |