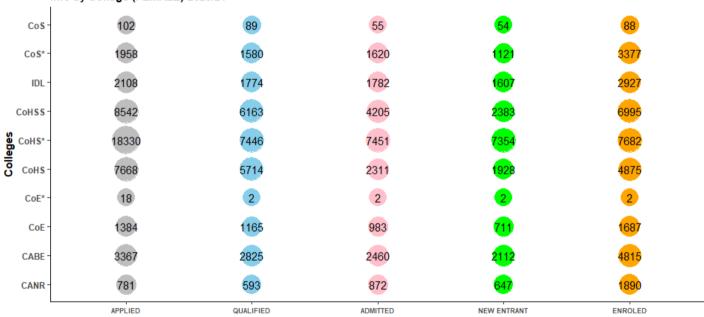

#### APPLICATION AND ADMISSION INFORMATION BY COLLEGE

Starred (\*) programmes by Affiliate Institutions

#### APPLICATION AND ADMISSION INFORMATION BY COLLEGE AND GENDER

| College |       | APPLIED |       | (     | QUALIFIE | )     |       | ADMITTE | )     | NE    | W ENTRA | .NT   | E     | ENROLLE | )     |
|---------|-------|---------|-------|-------|----------|-------|-------|---------|-------|-------|---------|-------|-------|---------|-------|
|         | F     | М       | т     | F     | М        | Т     | F     | М       | т     | F     | М       | Т     | F     | М       | Т     |
| CANR    | 847   | 1962    | 2809  | 644   | 1542     | 2186  | 923   | 2211    | 3134  | 687   | 1675    | 2362  | 1957  | 4668    | 6625  |
| CABE    | 3653  | 6772    | 10425 | 3071  | 5451     | 8522  | 2708  | 4407    | 7115  | 2324  | 3719    | 6043  | 5084  | 8497    | 13581 |
| CoE     | 1496  | 7433    | 8929  | 1259  | 6000     | 7259  | 1082  | 4484    | 5566  | 779   | 3304    | 4083  | 1799  | 8055    | 9854  |
| CoE*    | 18    | 27      | 45    | 2     | 10       | 12    | 2     | 10      | 12    | 2     | 10      | 12    | 2     | 10      | 12    |
| CoHS    | 7963  | 5800    | 13763 | 5917  | 4665     | 10582 | 2524  | 1864    | 4388  | 2100  | 1425    | 3525  | 5101  | 3845    | 8946  |
| CoHS*   | 18330 | 4231    | 22561 | 7446  | 2048     | 9494  | 7451  | 2049    | 9500  | 7354  | 2023    | 9377  | 7682  | 2083    | 9765  |
| CoHSS   | 9193  | 9538    | 18731 | 6649  | 7238     | 13887 | 4717  | 5410    | 10127 | 2760  | 3223    | 5983  | 7563  | 8456    | 16019 |
| IDL     | 3926  | 7333    | 11259 | 3428  | 6326     | 9754  | 3443  | 6356    | 9799  | 3005  | 5265    | 8270  | 4518  | 8088    | 12606 |
| CoS*    | 102   | 57      | 159   | 89    | 47       | 136   | 55    | 23      | 78    | 54    | 22      | 76    | 88    | 57      | 145   |
| CoS     | 2147  | 4520    | 6667  | 1729  | 3615     | 5344  | 1773  | 3326    | 5099  | 1229  | 2315    | 3544  | 3558  | 6333    | 9891  |
| TOTAL   | 47675 | 47673   | 95348 | 30234 | 36942    | 67176 | 24678 | 30140   | 54818 | 20294 | 22981   | 43275 | 37352 | 50092   | 87444 |