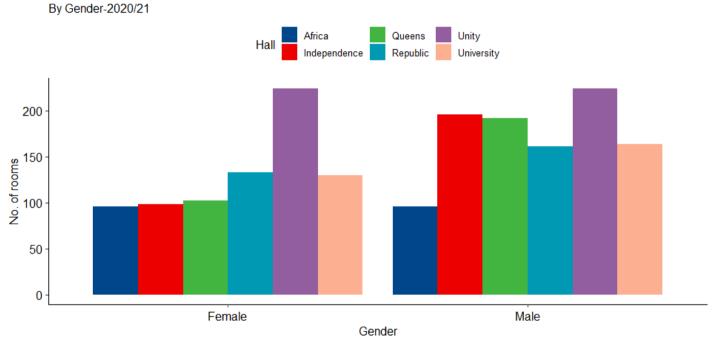

| Colleges/Units                | М   | F   | Total |
|-------------------------------|-----|-----|-------|
| Junior Library Assistant Gd I | 5   | 5   | 10    |
| Leading Fireman               | 3   | -   | 3     |
| Overseer                      | 36  | 5   | 41    |
| Printing Assistant Gd I       | 2   | 1   | 3     |
| Senior Accounts Clerk         | 1   | -   | 1     |
| Senior Campus Guard           | 47  | -   | 47    |
| Senior Class Assistant        |     | 13  | 13    |
| Senior Clerk                  | 8   | 4   | 12    |
| Senior Conservancy Labourer   | 9   | 2   | 11    |
| Senior Domestic Assistant     | -   | 1   | 1     |
| Senior Nurse Assistant        | -   | 6   | 6     |
| Senior Nursery Attendant      | -   | 3   | 3     |
| Senior Nurserywoman           | -   | 1   | 1     |
| Senior Steward                | -   | 1   | 1     |
| Senior Storekeeper            | 3   | -   | 3     |
| Staff Nurse                   | -   | 7   | 7     |
| Steward                       | 1   | -   | 1     |
| Technical Assistant Gd II     | 1   | -   | 1     |
| Tradesman GD I                | 2   | -   | 2     |
| Tradesman GD II               | 7   | -   | 7     |
| Grand Total                   | 607 | 158 | 765   |