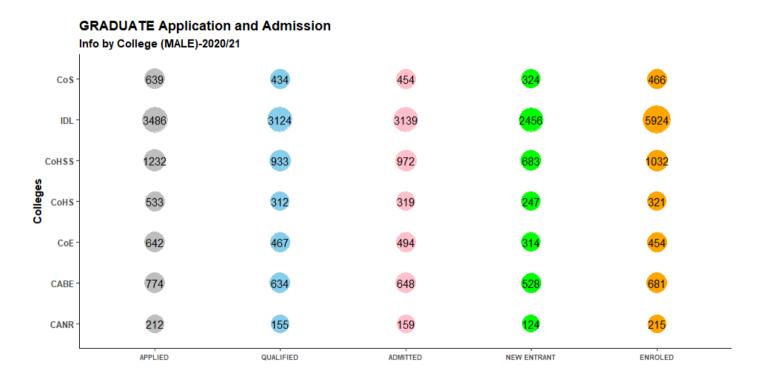

#### POSTGRADUATE APPLICATION AND ADMISSION INFORMATION BY COLLEGE AND GENDER

# **GRADUATE Application and Admission**