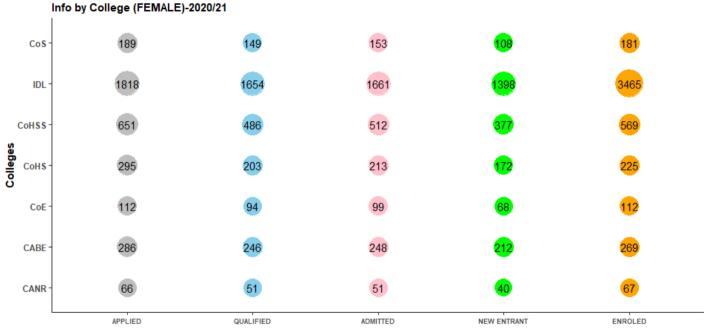

602   | 2077  | 1430  | 4272  | 5702  |
|                                      | TOTAL                                         | 2249  | 4577   | 6826  | 1818  | 3662    | 5480  | 1828  | 3349   | 5177  | 1283  | 2337   | 3620  | 3646  | 6390  | 10036 |
| TOTAL                                |                                               | 47675 | 47673  | 95348 | 30234 | 36942   | 67176 | 24678 | 30140  | 54818 | 20294 | 22981  | 43275 | 37352 | 50092 | 87444 |

#### UNDERGRADUATE APPLICATION AND ADMISSION INFORMATION BY COLLEGE AND GENDER

## **UNDERGRADUATE Application and Admission**



# UNDERGRADUATE Application and Admission Info by College (FEMALE)-2020/21



#### POSTGRADUATE APPLICATION AND ADMISSION INFORMATION BY COLLEGE AND GENDER



# **GRADUATE Application and Admission**



# STUDENT ENROLMENT BY COLLEGE, FACULTY AND GENDER

| - ·                               |                                         | GEN   | NDER                                                                                                     |       |
|-----------------------------------|-----------------------------------------|-------|----------------------------------------------------------------------------------------------------------|-------|
| College                           | Faculty                                 | F     | М                                                                                                        | TOTAL |
|                                   | Agriculture And Natural Resources       | 1094  | 3072