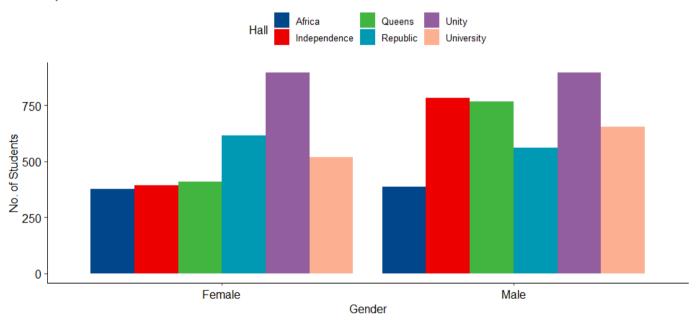

| Colleges/Units                | М   | F   | Total |
|-------------------------------|-----|-----|-------|
| Junior Library Assistant Gd I | 5   | 5   | 10    |
| Leading Fireman               | 3   | -   | 3     |
| Overseer                      | 36  | 5   | 41    |
| Printing Assistant Gd I       | 2   | 1   | 3     |
| Senior Accounts Clerk         | 1   | -   | 1     |
| Senior Campus Guard           | 47  | -   | 47    |
| Senior Class Assistant        |     | 13  | 13    |
| Senior Clerk                  | 8   | 4   | 12    |
| Senior Conservancy Labourer   | 9   | 2   | 11    |
| Senior Domestic Assistant     | -   | 1   | 1     |
| Senior Nurse Assistant        | -   | 6   | 6     |
| Senior Nursery Attendant      | -   | 3   | 3     |
| Senior Nurserywoman           | -   | 1   | 1     |
| Senior Steward                | -   | 1   | 1     |
| Senior Storekeeper            | 3   | -   | 3     |
| Staff Nurse                   | -   | 7   | 7     |
| Steward                       | 1   | -   | 1     |
| Technical Assistant Gd II     | 1   | -   | 1     |
| Tradesman GD I                | 2   | -   | 2     |
| Tradesman GD II               | 7   | -   | 7     |
| Grand Total                   | 607 | 158 | 765   |