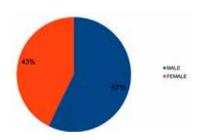

Our current student population stands at 87,444 with 50,092 (57%) males and 37,352 (43%) females. The above figures, however, are inclusive of Diploma students from Health Training Institutions and Colleges of Education affiliated to KNUST. KNUST currently has an international student population of 699 made up of 364 (52%) males and 335 (48%) females from 39 countries.