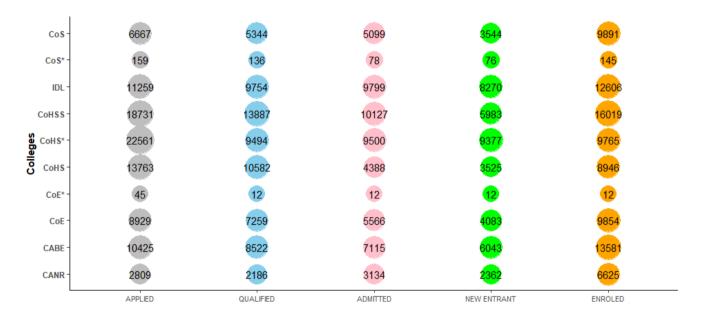

#### APPLICATION AND ADMISSION INFORMATION BY COLLEGE

Starred (\*) programmes by Affiliate Institutions

#### APPLICATION AND ADMISSION INFORMATION BY COLLEGE AND GENDER

| College |       | APPLIED |       | (     | QUALIFIE | )     |       | ADMITTE | )     | NE    | W ENTRA | .NT   | E     | ENROLLE | )     |
|---------|-------|---------|-------|-------|----------|-------|-------|---------|-------|-------|---------|-------|-------|---------|-------|
|         | F     | М       | т     | F     | М        | Т     | F     | М       | т     | F     | М       | Т     | F     | М       | Т     |
| CANR    | 847   | 1962    | 2809  | 644   | 1542     | 2186  | 923   | 2211    | 3134  | 687   | 1675    | 2362  | 1957  | 4668    | 6625  |
| CABE    | 3653  | 6772    | 10425 | 3071  | 5451     | 8522  | 2708  | 4407    | 7115  | 2324  | 3719    | 6043  | 5084  | 8497    | 13581 |
| CoE     | 1496  | 7433    | 8929  | 1259  | 6000     | 7259  | 1082  | 4484    | 5566  | 779   | 3304    | 4083  | 1799  | 8055    | 9854  |
| CoE*    | 18    | 27      | 45    | 2     | 10       | 12    | 2     | 10      | 12    | 2     | 10      | 12    | 2     | 10      | 12    |
| CoHS    | 7963  | 5800    | 13763 | 5917  | 4665     | 10582 | 2524  | 1864    | 4388  | 2100  | 1425    | 3525  | 5101  | 3845    | 8946  |
| CoHS*   | 18330 | 4231    | 22561 | 7446  | 2048     | 9494  | 7451  | 2049    | 9500  | 7354  | 2023    | 9377  | 7682  | 2083    | 9765  |
| CoHSS   | 9193  | 9538    | 18731 | 6649  | 7238     | 13887 | 4717  | 5410    | 10127 | 2760  | 3223    | 5983  | 7563  | 8456    | 16019 |
| IDL     | 3926  | 7333    | 11259 | 3428  | 6326     | 9754  | 3443  | 6356    | 9799  | 3005  | 5265    | 8270  | 4518  | 8088    | 12606 |
| CoS*    | 102   | 57      | 159   | 89    | 47       | 136   | 55    | 23      | 78    | 54    | 22      | 76    | 88    | 57      | 145   |
| CoS     | 2147  | 4520    | 6667  | 1729  | 3615     | 5344  | 1773  | 3326    | 5099  | 1229  | 2315    | 3544  | 3558  | 6333    | 9891  |
| TOTAL   | 47675 | 47673   | 95348 | 30234 | 36942    | 67176 | 24678 | 30140   | 54818 | 20294 | 22981   | 43275 | 37352 | 50092   | 87444 |

Starred (\*) programmes by Affiliate Institutions