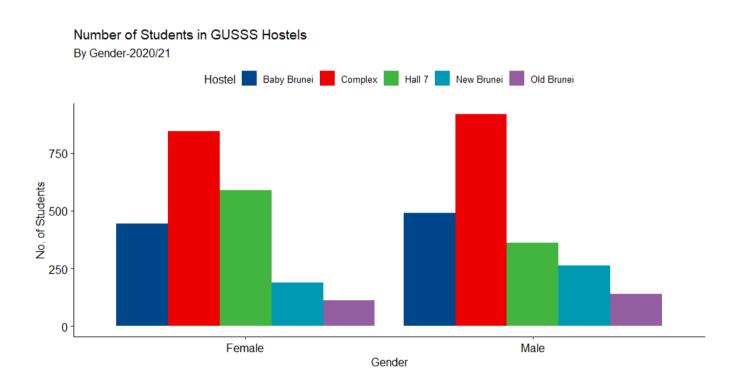

| Colleges/Units                     | М  | F  | Total |
|------------------------------------|----|----|-------|
| Art and Built Environment          | 52 | 22 | 74    |
| Chief Technician                   | 3  | 1  | 4     |
| Principal Technician               | 12 | 2  | 14    |
| Senior Technician                  | 12 | -  | 12    |
| Technician                         | 3  | -  | 3     |
| Chief Administrative Assistant     | 2  | 1  | 3     |
| Principal Administrative Assistant | 3  | 3  | 6     |
| Senior Administrative Assistant    | -  | 8  | 8     |
| Administrative Assistant           | -  | 1  | 1     |
| Principal Accounting Assistant     | -  | 2  | 2     |
| Senior Accounting Assistant        | 2  | 1  | 3     |
| Principal Facility Officer         | 1  | -  | 1     |
| Principal Library Assistant        | -  | 1  | 1     |
| Senior Library Assistant           | 1  | -  | 1     |
| Library Assistant                  | 1  | 2  | 3     |
| Senior Assistant Transport Officer | 1  | -  | 1     |
| Assistant Transport Officer        | 5  | -  | 5     |
| Senior Works Superintendent        | 2  | -  | 2     |
| Works Superintendent               | 4  | -  | 4     |