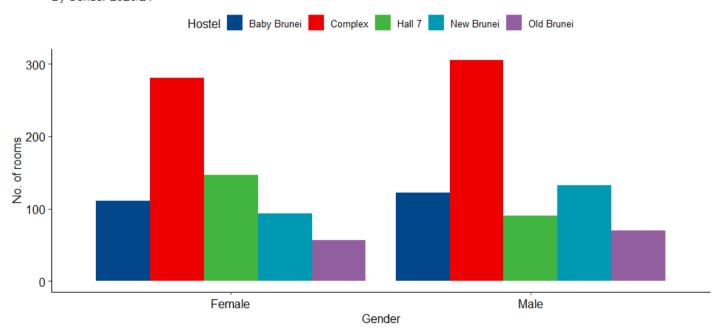

| Colleges/Units                     | М  | F  | Total |
|------------------------------------|----|----|-------|
| Art and Built Environment          | 52 | 22 | 74    |
| Chief Technician                   | 3  | 1  | 4     |
| Principal Technician               | 12 | 2  | 14    |
| Senior Technician                  | 12 | -  | 12    |
| Technician                         | 3  | -  | 3     |
| Chief Administrative Assistant     | 2  | 1  | 3     |
| Principal Administrative Assistant | 3  | 3  | 6     |
| Senior Administrative Assistant    | -  | 8  | 8     |
| Administrative Assistant           | -  | 1  | 1     |
| Principal Accounting Assistant     | -  | 2  | 2     |
| Senior Accounting Assistant        | 2  | 1  | 3     |
| Principal Facility Officer         | 1  | -  | 1     |
| Principal Library Assistant        | -  | 1  | 1     |
| Senior Library Assistant           | 1  | -  | 1     |
| Library Assistant                  | 1  | 2  | 3     |
| Senior Assistant Transport Officer | 1  | -  | 1     |
| Assistant Transport Officer        | 5  | -  | 5     |
| Senior Works Superintendent        | 2  | -  | 2     |
| Works Superintendent               | 4  | -  | 4     |