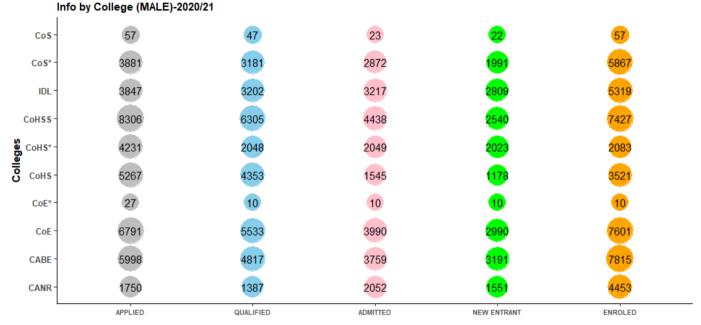

### APPLICATION AND ADMISSION INFORMATION BY COLLEGE, FACULTY AND GENDER

|                            |                                              |       | APPLIE | )     | Q    | UALIFIE | D    | А    | DMITTE | D    | NE\  | W ENTR | ANT  | E    | NROLE | D     |
|----------------------------|----------------------------------------------|-------|--------|-------|------|---------|------|------|--------|------|------|--------|------|------|-------|-------|
| COLLEGE                    | FACULTY                                      | F     | М      | Т     | F    | М       | Т    | F    | М      | Т    | F    | М      | Т    | F    | М     | Т     |
| AGRICULTURE<br>AND NATURAL | Agriculture And<br>Natural Resources         | 503   | 1385   | 1888  | 371  | 1090    | 1461 | 514  | 1414   | 1928 | 411  | 1093   | 1504 | 1094 | 3072  | 4166  |
| RESOURCES                  | Renewable Natural<br>Resources               | 344   | 577    | 921   | 273  | 452     | 725  | 409  | 797    | 1206 | 276  | 582    | 858  | 863  | 1596  | 2459  |
|                            | TOTAL                                        | 847   | 1962   | 2809  | 644  | 1542    | 2186 | 923  | 2211   | 3134 | 687  | 1675   | 2362 | 1957 | 4668  | 6625  |
| ART AND BUILT              | Art                                          | 1015  | 1851   | 2866  | 652  | 1221    | 1873 | 632  | 1165   | 1797 | 429  | 876    | 1305 | 1483 | 2544  | 4027  |
| ENVIRONMENT                | Built Environment                            | 1349  | 3285   | 4634  | 1160 | 2657    | 3817 | 773  | 1590   | 2363 | 638  | 1277   | 1915 | 1515 | 3084  | 4599  |
|                            | Educational Studies                          | 1289  | 1636   | 2925  | 1259 | 1573    | 2832 | 1303 | 1652   | 2955 | 1257 | 1566   | 2823 | 2086 | 2869  | 4955  |
|                            | TOTAL                                        | 3653  | 6772   | 10425 | 3071 | 5451    | 8522 | 2708 | 4407   | 7115 | 2324 | 3719   | 6043 | 5084 | 8497  | 13581 |
| ENGINEERING                | Civil And Geo-<br>Engineering                | 497   | 2227   | 2724  | 433  | 1826    | 2259 | 378  | 1447   | 1825 | 265  | 1057   | 1322 | 592  | 2551  | 3143  |
|                            | Electrical And<br>Computer<br>Engineering    | 426   | 2341   | 2767  | 343  | 1831    | 2174 | 244  | 1027   | 1271 | 175  | 767    | 942  | 420  | 1976  | 2396  |
|                            | Electrical And<br>Computer<br>Engineering*   | 18    | 27     | 45    | 2    | 10      | 12   | 2    | 10     | 12   | 2    | 10     | 12   | 2    | 10    | 12    |
|                            | Mechanical<br>And Chemical<br>Engineering    | 573   | 2865   | 3438  | 483  | 2343    | 2826 | 460  | 2010   | 2470 | 339  | 1480   | 1819 | 787  | 3528  | 4315  |
|                            | TOTAL                                        | 1514  | 7460   | 8974  | 1261 | 6010    | 7271 | 1084 | 4494   | 5578 | 781  | 3314   | 4095 | 1801 | 8065  | 9866  |
| HEALTH<br>SCIENCES         | Allied Health<br>Sciences                    | 4835  | 1892   | 6727  | 3377 | 1433    | 4810 | 1543 | 730    | 2273 | 1315 | 559    | 1874 | 2654 | 1162  | 3816  |
|                            | Allied Health<br>Sciences*                   | 18203 | 4127   | 22330 | 7404 | 2019    | 9423 | 7409 | 2020   | 9429 | 7312 | 1994   | 9306 | 7640 | 2054  | 9694  |
|                            | KNUST School<br>of Medicine and<br>Dentistry | 2103  | 2460   | 4563  | 1716 | 2051    | 3767 | 472  | 443    | 915  | 374  | 348    | 722  | 1214 | 1110  | 2324  |

|                                      | _, _, _,                                      |       | APPLIE | )     | Q     | UALIFIE | D     | А     | DMITTE | D     | NE\   | W ENTR | ANT   | E     | NROLE | D     |
|--------------------------------------|-----------------------------------------------|-------|--------|-------|-------|---------|-------|-------|--------|-------|-------|--------|-------|-------|-------|-------|
| COLLEGE                              | FACULTY                                       | F     | М      | Т     | F     | М       | Т     | F     | М      | Т     | F     | М      | Т     | F     | М     | Т     |
|                                      | KNUST School<br>of Medicine and<br>Dentistry* | 127   | 104    | 231   | 42    | 29      | 71    | 42    | 29     | 71    | 42    | 29     | 71    | 42    | 29    | 71    |
|                                      | Pharmacy and<br>Pharmaceutical<br>Sciences    | 815   | 1065   | 1880  | 660   | 911     | 1571  | 325   | 445    | 770   | 271   | 341    | 612   | 1033  | 1270  | 2303  |
|                                      | School of Public<br>Health                    | 165   | 236    | 401   | 132   | 158     | 290   | 139   | 164    | 303   | 109   | 118    | 227   | 124   | 128   | 252   |
|                                      | School of Veterinary<br>Medicine              | 45    | 147    | 192   | 32    | 112     | 144   | 45    | 82     | 127   | 31    | 59     | 90    | 76    | 175   | 251   |
|                                      | TOTAL                                         | 26293 | 10031  | 36324 | 13363 | 6713    | 20076 | 9975  | 3913   | 13888 | 9454  | 3448   | 12902 | 12783 | 5928  | 18711 |
| HUMANITIES<br>AND SOCIAL             | KNUST School of<br>Business                   | 4028  | 4398   | 8426  | 3016  | 3456    | 6472  | 2046  | 2571   | 4617  | 1195  | 1538   | 2733  | 3073  | 3698  | 6771  |
| SCIENCES                             | Law                                           | 1042  | 647    | 1689  | 788   | 441     | 1229  | 220   | 146    | 366   | 151   | 111    | 262   | 458   | 418   | 876   |
|                                      | Social Sciences                               | 4123  | 4493   | 8616  | 2845  | 3341    | 6186  | 2451  | 2693   | 5144  | 1414  | 1574   | 2988  | 4032  | 4340  | 8372  |
|                                      | TOTAL                                         | 9193  | 9538   | 18731 | 6649  | 7238    | 13887 | 4717  | 5410   | 10127 | 2760  | 3223   | 5983  | 7563  | 8456  | 16019 |
| INSTITUTE<br>OF DISTANCE<br>LEARNING | Institute of Distance<br>Learning             | 3926  | 7333   | 11259 | 3428  | 6326    | 9754  | 3443  | 6356   | 9799  | 3005  | 5265   | 8270  | 4518  | 8088  | 12606 |
| SCIENCE                              | Biosciences                                   | 1403  | 1164   | 2567  | 1129  | 988     | 2117  | 1078  | 1057   | 2135  | 754   | 713    | 1467  | 2128  | 2061  | 4189  |
|                                      | Biosciences*                                  | 102   | 57     | 159   | 89    | 47      | 136   | 55    | 23     | 78    | 54    | 22     | 76    | 88    | 57    | 145   |
|                                      | Physical and<br>Computational<br>Sciences     | 744   | 3356   | 4100  | 600   | 2627    | 3227  | 695   | 2269   | 2964  | 475   | 1602   | 2077  | 1430  | 4272  | 5702  |
|                                      | TOTAL                                         | 2249  | 4577   | 6826  | 1818  | 3662    | 5480  | 1828  | 3349   | 5177  | 1283  | 2337   | 3620  | 3646  | 6390  | 10036 |
| TOTAL                                |                                               | 47675 | 47673  | 95348 | 30234 | 36942   | 67176 | 24678 | 30140  | 54818 | 20294 | 22981  | 43275 | 37352 | 50092 | 87444 |