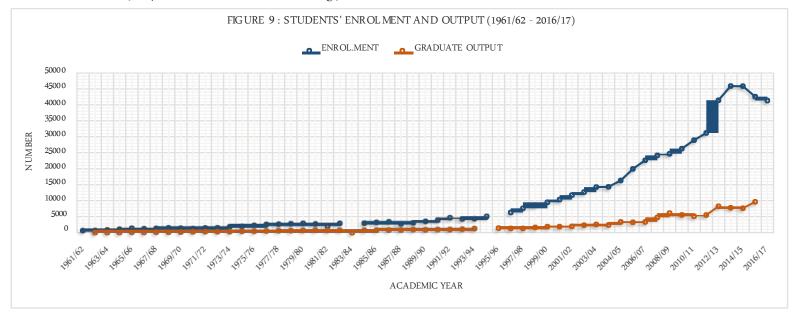

## LIST OF FIGURES

| Figure 1: Applicants, Qualified, Admitted and New Entrants by Gender    | 7  |
|-------------------------------------------------------------------------|----|
| Figure 2: Application & Admission Information by Colleges               | 7  |
| Figure 3: Undergraduate Application & Admission Information by Colleges | 9  |
| Figure 4: Graduate Application & Admission Information by Colleges      | 12 |
| Figure 5: Graduate Application & Admission Information by Programmes    | 14 |
| Figure 6: Students' Enrolment by College                                | 15 |
| Figure 7: Graduate Students' Enrolment by College                       | 16 |
| Figure 8: Graduate Enrolment of Ghanaian Students by Programme          | 21 |
| Figure 9: Students' Enrolment and Output (1961/62 - 2016/17)            | 29 |
| Figure 10: Trend of Applicants, Qualified & Admitted (1999/00 - 2016/17 | 29 |