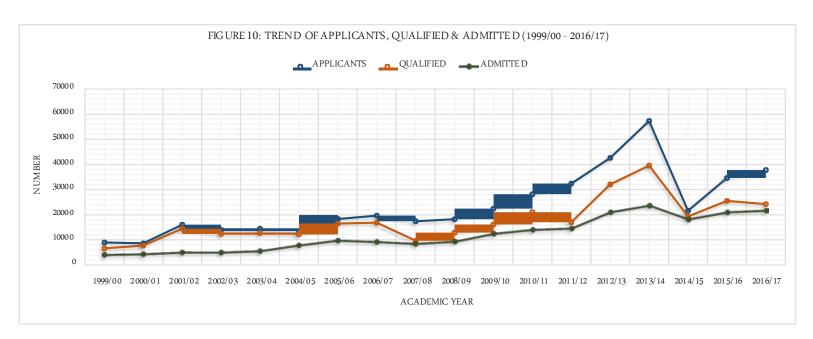

## LIST OF FIGURES

| Figure 1: Applicants, Qualified, Admitted and New Entrants by Gender    | 7  |
|-------------------------------------------------------------------------|----|
| Figure 2: Application & Admission Information by Colleges               | 7  |
| Figure 3: Undergraduate Application & Admission Information by Colleges | 9  |
| Figure 4: Graduate Application & Admission Information by Colleges      | 12 |
| Figure 5: Graduate Application & Admission Information by Programmes    | 14 |
| Figure 6: Students' Enrolment by College                                | 15 |
| Figure 7: Graduate Students' Enrolment by College                       | 16 |
| Figure 8: Graduate Enrolment of Ghanaian Students by Programme          | 21 |
| Figure 9: Students' Enrolment and Output (1961/62 - 2016/17)            | 29 |
| Figure 10: Trend of Applicants, Qualified & Admitted (1999/00 - 2016/17 | 29 |