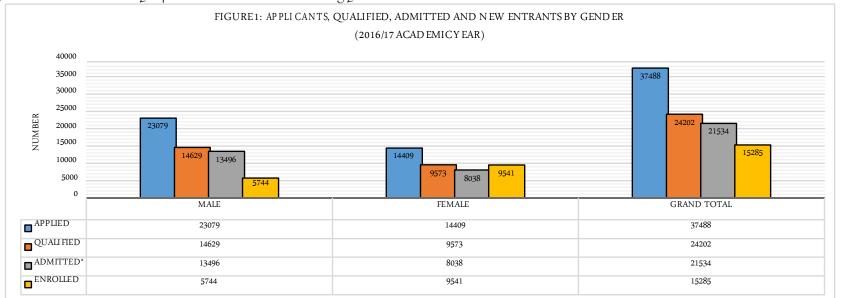

| TA      | TABLE 1.0: APPLICATION & ADMISSION INFORMATION BY GENDER AND COLLEGE, 2016/2017, KNUST |       |       |       |           |       |       |        |       |          |      |       |
|---------|----------------------------------------------------------------------------------------|-------|-------|-------|-----------|-------|-------|--------|-------|----------|------|-------|
|         | APPLIED                                                                                |       |       | QU    | QUALIFIED |       |       | MITTED |       | ENROLLED |      |       |
| COLLEGE | M                                                                                      | F     | Т     | M     | F         | T     | M     | F      | T     | М        | F    | T     |
| CANR    | 788                                                                                    | 293   | 1081  | 496   | 172       | 668   | 1194  | 533    | 1727  | 791      | 348  | 1139  |
| CABE    | 2920                                                                                   | 1359  | 4279  | 1707  | 858       | 2565  | 1605  | 854    | 2459  | 1275     | 626  | 1901  |
| СоЕ     | 4436                                                                                   | 699   | 5135  | 3408  | 556       | 3964  | 2213  | 447    | 2660  | 1658     | 334  | 1992  |
| CoHS    | 4082                                                                                   | 4833  | 8915  | 3198  | 3655      | 6853  | 1127  | 1716   | 2843  | 889      | 1372 | 2261  |
| CoHSS   | 5620                                                                                   | 4963  | 10583 | 3390  | 3194      | 6584  | 2839  | 2360   | 5199  | 1880     | 1509 | 3389  |
| IDL     | 2724                                                                                   | 1103  | 3 827 | 593   | 246       | 839   | 2063  | 887    | 2950  | 1391     | 688  | 2079  |
| CoS     | 2509                                                                                   | 1159  | 3668  | 1837  | 892       | 2729  | 2455  | 1241   | 3696  | 1657     | 867  | 2524  |
| TOTAL   | 23079                                                                                  | 14409 | 37488 | 14629 | 9573      | 24202 | 13496 | 8038   | 21534 | 9541     | 5744 | 15285 |

| APPLIED |       |     |  |  |  |  |  |
|---------|-------|-----|--|--|--|--|--|
| Male    | 23079 | 62% |  |  |  |  |  |
| Female  | 14409 | 38% |  |  |  |  |  |

| ADMITTED |       |     |  |  |  |  |  |
|----------|-------|-----|--|--|--|--|--|
| Male     | 13496 | 63% |  |  |  |  |  |
| Female   | 8038  | 37% |  |  |  |  |  |

| QUALIFIED |       |     |  |  |  |  |  |  |
|-----------|-------|-----|--|--|--|--|--|--|
| Male      | 14629 | 60% |  |  |  |  |  |  |
| Female    | 9573  | 40% |  |  |  |  |  |  |

| I      | ENROLLED |     |  |  |  |  |  |  |  |
|--------|----------|-----|--|--|--|--|--|--|--|
| Male   | 9541     | 62% |  |  |  |  |  |  |  |
| Female | 5744     | 38% |  |  |  |  |  |  |  |