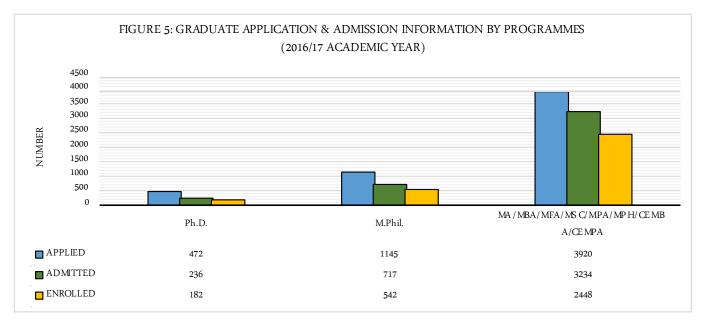

|          |       |     |         | 20   | 016/17, KNUST |        |     |     |        |     |
|----------|-------|-----|---------|------|---------------|--------|-----|-----|--------|-----|
|          |       |     | APPLIED |      | AD            | MITTED |     | EN  | ROLLED |     |
|          |       | М   | F       | Т    | M F           | Т      |     | M F | Т      |     |
| Ph. D.   | CANR  | 34  | 4       | 38   | 29            | 3      | 32  | 14  | 2      | 16  |
|          | CABE  | 54  | 10      | 64   | 33            | 9      | 42  | 29  | 7      | 36  |
|          | СоЕ   | 82  | 11      | 93   | 44            | 9      | 53  | 35  | 7      | 42  |
|          | CoHS  | 29  | 14      | 43   | 13            | 11     | 24  | 10  | 11     | 21  |
|          | CoHSS | 115 | 25      | 140  | 15            | 7      | 22  | 13  | 7      | 20  |
|          | CoS   | 80  | 14      | 94   | 52            | 11     | 63  | 36  | 11     | 47  |
|          | TOTAL | 394 | 78      | 472  | 186           | 50     | 236 | 137 | 45     | 182 |
| M. Phil. | CANR  | 108 | 38      | 146  | 89            | 31     | 120 | 58  | 25     | 83  |
|          | CABE  | 75  | 25      | 100  | 57            | 21     | 78  | 49  | 17     | 66  |
|          | СоЕ   | 31  | 7       | 38   | 20            | 8      | 28  | 14  | 7      | 21  |
|          | CoHS  | 84  | 31      | 115  | 57            | 22     | 79  | 53  | 18     | 71  |
|          | CoHSS | 173 | 61      | 234  | 119           | 43     | 162 | 86  | 37     | 123 |
|          | IDL   | 236 | 61      | 297  | 71            | 37     | 108 | 51  | 28     | 79  |
|          | CoS   | 154 | 61      | 215  | 103           | 39     | 142 | 65  | 34     | 99  |
|          | TOTAL | 861 | 284     | 1145 | 516           | 201    | 717 | 376 | 166    | 542 |

| Others | CANR    | 5    | 1    | 6    |      |      |      |      |     |      |
|--------|---------|------|------|------|------|------|------|------|-----|------|
|        | CABE    | 270  | 54   | 324  | 239  | 49   | 288  | 208  | 41  | 249  |
|        | СоЕ     | 232  | 34   | 266  | 136  | 24   | 160  | 87   | 21  | 108  |
|        | CoHS    | 138  | 105  | 243  | 76   | 60   | 136  | 58   | 51  | 109  |
|        | CoHSS   | 587  | 235  | 822  | 434  | 167  | 601  | 345  | 130 | 475  |
|        | IDL     | 1348 | 603  | 1951 | 1379 | 590  | 1969 | 1020 | 456 | 1476 |
|        | CoS     | 86   | 17   | 103  | 61   | 19   | 80   | 23   | 8   | 31   |
|        | TOTAL   | 2666 | 1049 | 3715 | 2325 | 909  | 3234 | 1741 | 707 | 2448 |
| Gran   | d Total | 3921 | 1411 | 5332 | 3027 | 1160 | 4187 | 2254 | 918 | 3172 |

Others: MA/MBA/MSC/MPA/MPH/CEMBA/CEMPA

|         | KNUST                                |        |        |      |  |  |
|---------|--------------------------------------|--------|--------|------|--|--|
| COLLEGE | FACULTY                              | GENDER |        |      |  |  |
| COLLEGE | TACULTI                              | M      | F      | Т    |  |  |
| CANR    | Agriculture                          | 168    | 4 524  | 2208 |  |  |
|         | Forest Resources Technology          | 15     | 3 54   | 207  |  |  |
|         | Renewable Natural Resources          | 70     | 1 376  | 1077 |  |  |
|         | TOTAL                                | 253    | 8 954  | 3492 |  |  |
| CABE    | Art                                  | 166    | 3 779  | 2442 |  |  |
|         | Built Environment                    | 209    | 3 855  | 2948 |  |  |
|         | TOTAL                                | 375    | 6 1634 | 5390 |  |  |
| СоЕ     | Civil And Geo-Engineering            | 156    | 9 290  | 1859 |  |  |
|         | Electrical And Computer Engineering  | 98     | 7 155  | 1142 |  |  |
|         | Mechanical And Chemical Engineering  | 195    | 7 329  | 2286 |  |  |
|         | TOTAL                                | 451    | 3 774  | 5287 |  |  |
| CoHS    | Allied Health Sciences               | 74     | 1 1835 | 2576 |  |  |
|         | Dental School                        | 8      | 9 108  | 197  |  |  |
|         | Pharmacy and Pharmaceutical Sciences | 82     | 0 626  | 1446 |  |  |
|         | School of Medical Sciences           | 95     | 1 894  | 1845 |  |  |
|         | School of Veterinary Medicine        | 8:     | 5 19   | 104  |  |  |
|         | TOTAL                                | 268    | 6 3482 | 6168 |  |  |