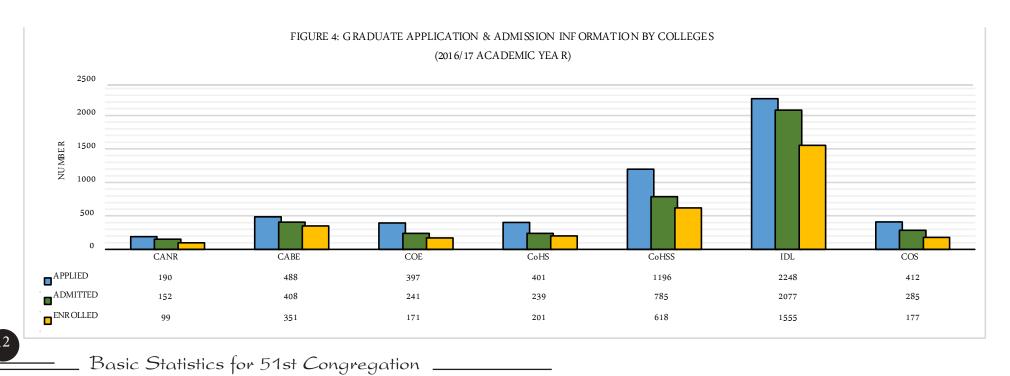

| COLLEGE | FACULTY                              | APPLIED |     |     | ADMITTED |    |     | ENROLLED |    |     |
|---------|--------------------------------------|---------|-----|-----|----------|----|-----|----------|----|-----|
| COLLEGE | TACOLII                              | M F     | Т   |     | M F      | Т  |     | M F      | Γ  | 7   |
| CANR    | Agriculture                          | 104     | 33  | 137 | 81       | 25 | 106 | 47       | 20 | 67  |
|         | Renewable Natural Resources          | 43      | 10  | 53  | 37       | 9  | 46  | 25       | 7  | 32  |
|         | TOTAL                                | 147     | 43  | 190 | 118      | 34 | 152 | 72       | 27 | 99  |
| CABE    | Art                                  | 91      | 28  | 119 | 76       | 24 | 100 | 67       | 20 | 87  |
|         | Built Environment                    | 308     | 61  | 369 | 253      | 55 | 308 | 219      | 45 | 264 |
|         | TOTAL                                | 399     | 89  | 488 | 329      | 79 | 408 | 286      | 65 | 351 |
| СоЕ     | Civil And Geo-Engineering            | 199     | 34  | 233 | 115      | 29 | 144 | 88       | 27 | 115 |
|         | Electrical And Computer Engineering  | 38      | 6   | 44  | 16       | 5  | 21  | 11       | 2  | 13  |
|         | Mechanical And Chemical Engineering  | 108     | 12  | 120 | 69       | 7  | 76  | 37       | 6  | 43  |
|         | TOTAL                                | 345     | 52  | 397 | 200      | 41 | 241 | 136      | 35 | 171 |
| CoHS    | Pharmacy and Pharmaceutical Sciences | 62      | 33  | 95  | 48       | 26 | 74  | 44       | 24 | 68  |
|         | School of Medical Sciences           | 189     | 117 | 306 | 98       | 67 | 165 | 77       | 56 | 133 |
|         | TOTAL                                | 251     | 150 | 401 | 146      | 93 | 239 | 121      | 80 | 201 |

Kwame Nkrumah University of Science and Technology - 2017

|           |                                     |      |      |      |      |      |      |      |     | 02   |
|-----------|-------------------------------------|------|------|------|------|------|------|------|-----|------|
| CoHSS     | KNUST School of Business            | 572  | 233  | 805  | 377  | 168  | 545  | 292  | 133 | 425  |
|           | Law                                 | 37   | 9    | 46   | 13   | 4    | 17   | 12   | 4   | 16   |
|           | Social Sciences                     | 266  | 79   | 345  | 178  | 45   | 223  | 140  | 37  | 177  |
|           | TOTAL                               | 875  | 321  | 1196 | 568  | 217  | 785  | 444  | 174 | 618  |
| IDL       | Institute of Distance Learning      | 1584 | 664  | 2248 | 1450 | 627  | 2077 | 1071 | 484 | 1555 |
|           | TOTAL                               | 1584 | 664  | 2248 | 1450 | 627  | 2077 | 1071 | 484 | 1555 |
|           | Biosciences                         | 80   | 53   | 133  | 58   | 42   | 100  | 33   | 34  | 67   |
|           | Physical and Comqutational Sciences | 240  | 39   | 279  | 158  | 27   | 185  | 91   | 19  | 110  |
| CoS TOTAL |                                     | 320  | 92   | 412  | 216  | 69   | 285  | 124  | 53  | 177  |
|           | GRAND TOTAL                         | 3921 | 1411 | 5332 | 3027 | 1160 | 4187 | 2254 | 918 | 3172 |