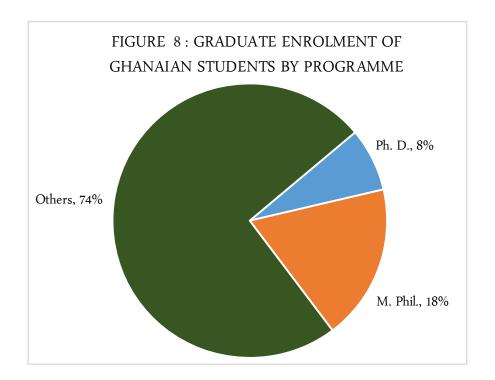

#### COLLEGES AND PROGRAMME 2016/2017, KNUST

| PROGRAMME   | COLLEGE | G    | ENDER |      |
|-------------|---------|------|-------|------|
| PROGRAMINIE | COLLEGE | М    | F     | Т    |
|             | CABE    | 58   | 18    | 76   |
|             | CANR    | 63   | 14    | 77   |
|             | СоЕ     | 62   | 14    | 76   |
| Ph. D.      | CoHS    | 31   | 29    | 60   |
|             | CoHSS   | 35   | 14    | 49   |
|             | COS     | 64   | 23    | 87   |
|             | TOTAL   | 313  | 112   | 425  |
|             | CABE    | 104  | 47    | 151  |
|             | CANR    | 99   | 42    | 141  |
|             | СоЕ     | 26   | 9     | 35   |
| M. Phil.    | CoHS    | 99   | 36    | 135  |
| IVI. FIIII. | CoHSS   | 157  | 64    | 221  |
|             | COS     | 124  | 64    | 188  |
|             | IDL     | 131  | 45    | 176  |
|             | TOTAL   | 740  | 307   | 1047 |
|             | CABE    | 311  | 90    | 401  |
|             | CANR    | 1    |       | 1    |
|             | СоЕ     | 128  | 29    | 157  |
| O41         | CoHS    | 74   | 55    | 129  |
| Others      | CoHSS   | 586  | 267   | 853  |
|             | COS     | 29   | 10    | 39   |
|             | IDL     | 1762 | 882   | 2644 |
|             | TOTAL   | 2891 | 1333  | 4224 |
| GRAND T     | OTAL    | 3944 | 1752  | 5696 |

| OVER ALL STATISTICS |      |     |  |  |
|---------------------|------|-----|--|--|
| Ph. D.              | 425  | 7%  |  |  |
| M. Phil.            | 1047 | 18% |  |  |
| Others              | 4224 | 74% |  |  |