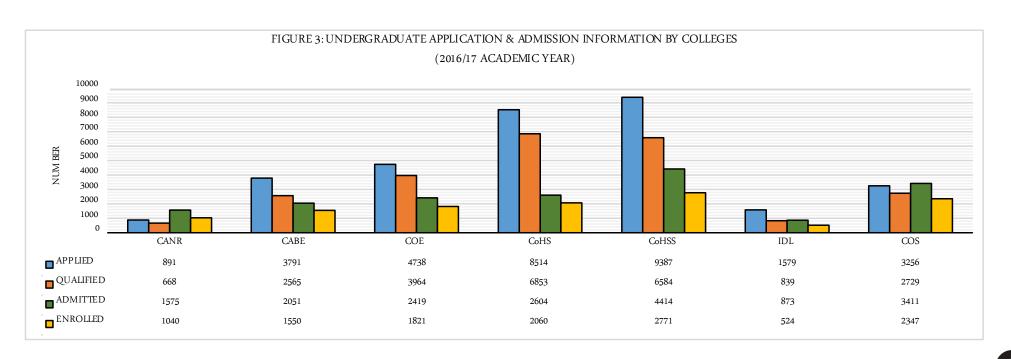

|           | TABLE 1.2.1: UNDERGRA                | DUATE API | PLICATION | & ADM ISSI | ON INFORM | MATI ON BY | GENDER, O | COLLEGE A | ND FACUL | ГҮ, 2016/201 | 7, KNUST |      |      |
|-----------|--------------------------------------|-----------|-----------|------------|-----------|------------|-----------|-----------|----------|--------------|----------|------|------|
| COLLEGE   | FACULTY                              | APPLIED   |           |            | QUALIFIED |            |           | ADMITTED  |          |              | ENROLLED |      |      |
| COLLEGE   | TAGOLIT                              | M         | F         | T          | М         | F          | Т         | М         | F        | Т            | М        | F    | Т    |
|           | Agriculture                          | 444       | 145       | 589        | 351       | 100        | 451       | 673       | 250      | 923          | 450      | 151  | 601  |
| CANR      | Forest Resources Technology          | 34        | 7         | 41         | 26        | 4          | 30        | 94        | 30       | 124          | 49       | 18   | 67   |
| G. 11 111 | Renewable Natural Resources          | 163       | 98        | 261        | 119       | 68         | 187       | 309       | 219      | 528          | 220      | 152  | 372  |
|           | TOTAL                                | 641       | 250       | 891        | 496       | 172        | 668       | 1076      | 499      | 1575         | 719      | 321  | 1040 |
|           | Art                                  | 831       | 508       | 1339       | 414       | 241        | 655       | 561       | 355      | 916          | 411      | 243  | 654  |
| CABE      | Built Environment                    | 1690      | 762       | 2452       | 1293      | 617        | 1910      | 715       | 420      | 1135         | 578      | 318  | 896  |
|           | TOTAL                                | 2521      | 1270      | 3791       | 1707      | 858        | 2565      | 1276      | 775      | 2051         | 989      | 561  | 1550 |
|           | Civil And Geo-Engineering            | 1247      | 226       | 1473       | 1070      | 200        | 1270      | 638       | 134      | 772          | 492      | 109  | 601  |
| СоЕ       | Electrical And Computer Engineering  | 1487      | 207       | 1694       | 1239      | 176        | 1415      | 500       | 95       | 595          | 344      | 58   | 402  |
| COL       | Mechanical And Chemical Engineering  | 1357      | 214       | 1571       | 1099      | 180        | 1279      | 875       | 177      | 1052         | 686      | 132  | 818  |
|           | TOTAL                                | 4091      | 647       | 4738       | 3408      | 556        | 3964      | 2013      | 406      | 2419         | 1522     | 299  | 1821 |
|           | Allied Health Sciences               | 1086      | 2675      | 3761       | 855       | 1971       | 2826      | 361       | 1097     | 1458         | 264      | 890  | 1154 |
|           | Dental School                        | 52        | 44        | 96         | 38        | 36         | 74        | 22        | 25       | 47           | 17       | 22   | 39   |
| CoHS      | Pharmacy and Pharmaceutical Sciences | 1006      | 636       | 1642       | 911       | 580        | 1491      | 321       | 211      | 532          | 261      | 169  | 430  |
| Corrs     | School of Medical Sciences           | 1646      | 1313      | 2959       | 1369      | 1056       | 2425      | 248       | 281      | 529          | 203      | 206  | 409  |
|           | School of Veterinary Medicine        | 41        | 15        | 56         | 25        | 12         | 37        | 29        | 9        | 38           | 23       | 5    | 28   |
|           | TOTAL                                | 3831      | 4683      | 8514       | 3198      | 3655       | 6853      | 981       | 1623     | 2604         | 768      | 1292 | 2060 |

Kwame Nkrumah University of Science and Technology - 2017

|             | KNUST School of Business            | 1728  | 1314  | 3042  | 1355  | 980  | 2335  | 578   | 367  | 945   | 343  | 230  | 573   |
|-------------|-------------------------------------|-------|-------|-------|-------|------|-------|-------|------|-------|------|------|-------|
| C TIO       | Law                                 | 771   | 1096  | 1867  | 496   | 783  | 1279  | 131   | 136  | 267   | 101  | 97   | 198   |
| CoHSS       | Social Sciences                     | 2246  | 2232  | 4478  | 1539  | 1431 | 2970  | 1562  | 1640 | 3202  | 992  | 1008 | 2000  |
|             | TOTAL                               | 4745  | 4642  | 9387  | 3390  | 3194 | 6584  | 2271  | 2143 | 4414  | 1436 | 1335 | 2771  |
| IDL         | Institute of Distance Le arning     | 1140  | 439   | 1579  | 593   | 246  | 839   | 613   | 260  | 873   | 320  | 204  | 524   |
|             | TOTAL                               | 1140  | 439   | 1579  | 593   | 246  | 839   | 613   | 260  | 873   | 320  | 204  | 524   |
|             | Biosciences                         | 905   | 732   | 1637  | 814   | 604  | 1418  | 706   | 694  | 1400  | 488  | 482  | 970   |
| CoS         | Physical and Computational Sciences | 1284  | 335   | 1619  | 1023  | 288  | 1311  | 1533  | 478  | 2011  | 1045 | 332  | 1377  |
|             | TOTAL                               | 2189  | 1067  | 3256  | 1837  | 892  | 2729  | 2239  | 1172 | 3411  | 1533 | 814  | 2347  |
| Grand Total |                                     | 19158 | 12998 | 32156 | 14629 | 9573 | 24202 | 10469 | 6878 | 17347 | 7287 | 4826 | 12113 |