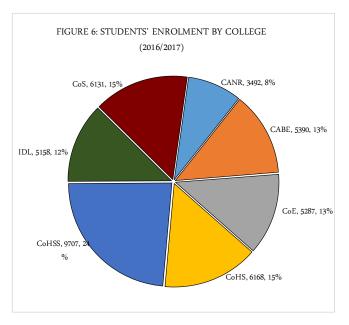

Others: MA/MBA/MSC/MPA/MPH/CEMBA/CEMPA

|         | KNUST                                |        |        |      |  |  |
|---------|--------------------------------------|--------|--------|------|--|--|
| COLLEGE | FACULTY                              | GENDER |        |      |  |  |
| COLLEGE | TACULTI                              | M      | F      | Т    |  |  |
| CANR    | Agriculture                          | 168    | 4 524  | 2208 |  |  |
|         | Forest Resources Technology          | 15     | 3 54   | 207  |  |  |
|         | Renewable Natural Resources          | 70     | 1 376  | 1077 |  |  |
|         | TOTAL                                | 253    | 8 954  | 3492 |  |  |
| CABE    | Art                                  | 166    | 3 779  | 2442 |  |  |
|         | Built Environment                    | 209    | 3 855  | 2948 |  |  |
|         | TOTAL                                | 375    | 6 1634 | 5390 |  |  |
| СоЕ     | Civil And Geo-Engineering            | 156    | 9 290  | 1859 |  |  |
|         | Electrical And Computer Engineering  | 98     | 7 155  | 1142 |  |  |
|         | Mechanical And Chemical Engineering  | 195    | 7 329  | 2286 |  |  |
|         | TOTAL                                | 451    | 3 774  | 5287 |  |  |
| CoHS    | Allied Health Sciences               | 74     | 1 1835 | 2576 |  |  |
|         | Dental School                        | 8      | 9 108  | 197  |  |  |
|         | Pharmacy and Pharmaceutical Sciences | 82     | 0 626  | 1446 |  |  |
|         | School of Medical Sciences           | 95     | 1 894  | 1845 |  |  |
|         | School of Veterinary Medicine        | 8:     | 5 19   | 104  |  |  |
|         | TOTAL                                | 268    | 6 3482 | 6168 |  |  |

| CoHSS | KNUST School of Business            | 1576  | 846   | 2422  |
|-------|-------------------------------------|-------|-------|-------|
|       | Law                                 | 335   | 310   | 645   |
|       | Social Sciences                     | 3604  | 3036  | 6640  |
|       | TOTAL                               | 5515  | 4192  | 9707  |
| IDL   | Institute of Distance Learning      | 3661  | 1497  | 5158  |
|       | TOTAL                               | 3661  | 1497  | 5158  |
| COS   | Biosciences                         | 1271  | 1060  | 2331  |
|       | Physical and Computational Sciences | 2921  | 879   | 3800  |
|       | TOTAL                               | 4192  | 1939  | 6131  |
|       | Grand Total                         | 26861 | 14472 | 41333 |