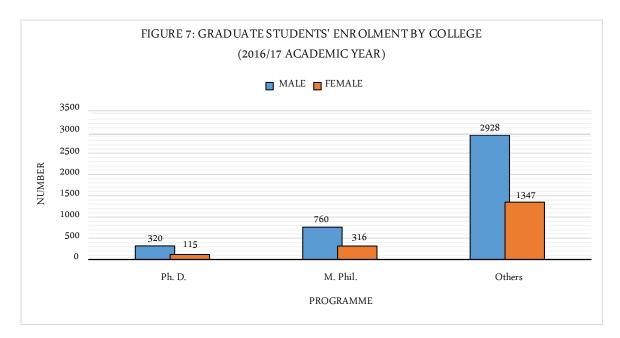

| Others | CANR    | 5    | 1    | 6    |      |      |      |      |     |      |
|--------|---------|------|------|------|------|------|------|------|-----|------|
|        | CABE    | 270  | 54   | 324  | 239  | 49   | 288  | 208  | 41  | 249  |
|        | СоЕ     | 232  | 34   | 266  | 136  | 24   | 160  | 87   | 21  | 108  |
|        | CoHS    | 138  | 105  | 243  | 76   | 60   | 136  | 58   | 51  | 109  |
|        | CoHSS   | 587  | 235  | 822  | 434  | 167  | 601  | 345  | 130 | 475  |
|        | IDL     | 1348 | 603  | 1951 | 1379 | 590  | 1969 | 1020 | 456 | 1476 |
|        | CoS     | 86   | 17   | 103  | 61   | 19   | 80   | 23   | 8   | 31   |
|        | TOTAL   | 2666 | 1049 | 3715 | 2325 | 909  | 3234 | 1741 | 707 | 2448 |
| Gran   | d Total | 3921 | 1411 | 5332 | 3027 | 1160 | 4187 | 2254 | 918 | 3172 |