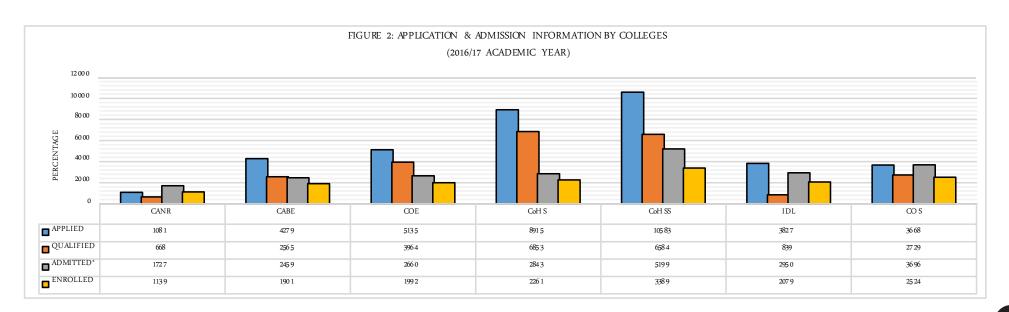

| TA      | TABLE 1.0: APPLICATION & ADMISSION INFORMATION BY GENDER AND COLLEGE, 2016/2017, KNUST |       |       |       |           |       |       |        |       |          |      |       |
|---------|----------------------------------------------------------------------------------------|-------|-------|-------|-----------|-------|-------|--------|-------|----------|------|-------|
|         | APPLIED                                                                                |       |       | QU    | QUALIFIED |       |       | MITTED |       | ENROLLED |      |       |
| COLLEGE | M                                                                                      | F     | Т     | M     | F         | T     | M     | F      | T     | М        | F    | T     |
| CANR    | 788                                                                                    | 293   | 1081  | 496   | 172       | 668   | 1194  | 533    | 1727  | 791      | 348  | 1139  |
| CABE    | 2920                                                                                   | 1359  | 4279  | 1707  | 858       | 2565  | 1605  | 854    | 2459  | 1275     | 626  | 1901  |
| СоЕ     | 4436                                                                                   | 699   | 5135  | 3408  | 556       | 3964  | 2213  | 447    | 2660  | 1658     | 334  | 1992  |
| CoHS    | 4082                                                                                   | 4833  | 8915  | 3198  | 3655      | 6853  | 1127  | 1716   | 2843  | 889      | 1372 | 2261  |
| CoHSS   | 5620                                                                                   | 4963  | 10583 | 3390  | 3194      | 6584  | 2839  | 2360   | 5199  | 1880     | 1509 | 3389  |
| IDL     | 2724                                                                                   | 1103  | 3 827 | 593   | 246       | 839   | 2063  | 887    | 2950  | 1391     | 688  | 2079  |
| CoS     | 2509                                                                                   | 1159  | 3668  | 1837  | 892       | 2729  | 2455  | 1241   | 3696  | 1657     | 867  | 2524  |
| TOTAL   | 23079                                                                                  | 14409 | 37488 | 14629 | 9573      | 24202 | 13496 | 8038   | 21534 | 9541     | 5744 | 15285 |

|         | TABLE 1.1: Al                        | PPLICATION | N & ADMISS | SION INFOR | RMATION B |           |       | AND FACUL |          |       | ience ai | id beer | MNOIOG |
|---------|--------------------------------------|------------|------------|------------|-----------|-----------|-------|-----------|----------|-------|----------|---------|--------|
| COLLEGE | FACULTY                              |            | APPLIED    |            |           | QUALIFIEI | )     |           | ADMITTED |       | E        | NROLLED |        |
| COLLEGE | FACULTI                              | М          | F          | Т          | М         | F         | Т     | М         | F        | Т     | M        | F       | T      |
|         | Agriculture                          | 548        | 178        | 726        | 351       | 100       | 451   | 754       | 275      | 1029  | 497      | 171     | 668    |
| CANR    | Forest Resources Technology          | 34         | 7          | 41         | 26        | 4         | 30    | 94        | 30       | 124   | 49       | 18      | 67     |
| CHIVIC  | Renewable Natural Resources          | 206        | 108        | 314        | 119       | 68        | 187   | 346       | 228      | 574   | 245      | 159     | 404    |
|         | TOTAL                                | 788        | 293        | 1081       | 496       | 172       | 668   | 1194      | 533      | 1727  | 791      | 348     | 1139   |
|         | Art                                  | 922        | 536        | 1458       | 414       | 241       | 655   | 637       | 379      | 1016  | 478      | 263     | 741    |
| CABE    | Built Environment                    | 1998       | 823        | 2821       | 1293      | 617       | 1910  | 968       | 475      | 1443  | 797      | 363     | 1160   |
|         | TOTAL                                | 2920       | 1359       | 4279       | 1707      | 858       | 2565  | 1605      | 854      | 2459  | 1275     | 626     | 1901   |
|         | Civil And Geo-Engineering            | 1446       | 260        | 1706       | 1070      | 200       | 1270  | 753       | 163      | 916   | 580      | 136     | 716    |
| СоЕ     | Electrical And Computer Engineering  | 1525       | 213        | 1738       | 1239      | 176       | 1415  | 516       | 100      | 616   | 355      | 60      | 415    |
| COL     | Mechanical And Chemical Engineering  | 1465       | 226        | 1691       | 1099      | 180       | 1279  | 944       | 184      | 1128  | 723      | 138     | 861    |
|         | TOTAL                                | 4436       | 699        | 5135       | 3408      | 556       | 3964  | 2213      | 447      | 2660  | 1658     | 334     | 1992   |
|         | Allied Health Sciences               | 1086       | 2675       | 3761       | 855       | 1971      | 2826  | 361       | 1097     | 1458  | 264      | 890     | 1154   |
|         | Dental School                        | 52         | 44         | 96         | 38        | 36        | 74    | 22        | 25       | 47    | 17       | 22      | 39     |
| CoHS    | Pharmacy and Pharmaceutical Sciences | 1068       | 669        | 1737       | 911       | 580       | 1491  | 369       | 237      | 606   | 305      | 193     | 498    |
| Corrs   | School of Medical Sciences           | 1835       | 1430       | 3265       | 1369      | 1056      | 2425  | 346       | 348      | 694   | 280      | 262     | 542    |
|         | School of Veterinary Medicine        | 41         | 15         | 56         | 25        | 12        | 37    | 29        | 9        | 38    | 23       | 5       | 28     |
|         | TOTAL                                | 4082       | 4833       | 8915       | 3198      | 3655      | 6853  | 1127      | 1716     | 2843  | 889      | 1372    | 2261   |
|         | KNUST School of Business             | 2300       | 1547       | 3847       | 1355      | 980       | 2335  | 955       | 535      | 1490  | 635      | 363     | 998    |
| CoHSS   | Law                                  | 808        | 1105       | 1913       | 496       | 783       | 1279  | 144       | 140      | 284   | 113      | 101     | 214    |
| COLISS  | Social Sciences                      | 2512       | 2311       | 4823       | 1539      | 1431      | 2970  | 1740      | 1685     | 3425  | 1132     | 1045    | 2177   |
|         | TOTAL                                | 5620       | 4963       | 10583      | 3390      | 3194      | 6584  | 2839      | 2360     | 5199  | 1880     | 1509    | 3389   |
| IDL     | Institute of Distance Learning       | 2724       | 1103       | 3827       | 593       | 246       | 839   | 2063      | 887      | 2950  | 1391     | 688     | 2079   |
| IDL     | TOTAL                                | 2724       | 1103       | 3827       | 593       | 246       | 839   | 2063      | 887      | 2950  | 1391     | 688     | 2079   |
|         | Biosciences                          | 985        | 785        | 1770       | 814       | 604       | 1418  | 764       | 736      | 1500  | 521      | 516     | 1037   |
| CoS     | Physical and Computational Sciences  | 1524       | 374        | 1898       | 1023      | 288       | 1311  | 1691      | 505      | 2196  | 400      | 111     | 511    |
|         | TOTAL                                | 2509       | 1159       | 3668       | 1837      | 892       | 2729  | 2455      | 1241     | 3696  | 1657     | 867     | 2524   |
|         | GRAND TOTAL                          | 23079      | 14409      | 37488      | 14629     | 9573      | 24202 | 13496     | 8038     | 21534 | 9541     | 5744    | 15285  |