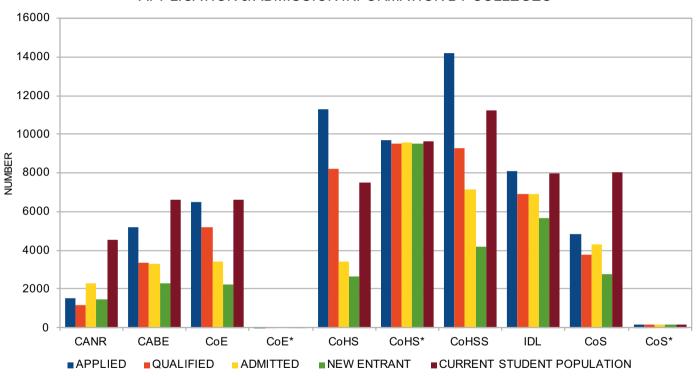

### APPLICATION AND ADMISSION INFO BY GENDER AND COLLEGE

| COLLEGE            |          | APPLIED      |            | C     | QUALIFIEI | D     | 1     | ADMITTE | )     | NE    | W ENTRA | NT    |       | RENT STU |       |
|--------------------|----------|--------------|------------|-------|-----------|-------|-------|---------|-------|-------|---------|-------|-------|----------|-------|
| COLLEGE            | М        |              |            | М     |           |       | M     |         |       | М     |         |       | М     |          |       |
| CANR               | 1096     | 452          | 1548       | 827   | 338       | 1165  | 1606  | 705     | 2311  | 1026  | 444     | 1470  | 3177  | 1370     | 4547  |
| CABE               | 3612     | 1601         | 5213       | 2348  | 1004      | 3352  | 2160  | 1145    | 3305  | 1531  | 753     | 2284  | 4386  | 2211     | 6597  |
| CoE                | 5458     | 1039         | 6497       | 4342  | 853       | 5195  | 2815  | 588     | 3403  | 1856  | 369     | 2225  | 5546  | 1086     | 6632  |
| CoE*               | 15       | 5            | 20         | 15    | 5         | 20    | 15    | 5       | 20    | 15    | 5       | 20    | 15    | 5        | 20    |
| CoHS               | 4799     | 6494         | 11293      | 3837  | 4381      | 8218  | 1422  | 1969    | 3391  | 1036  | 1630    | 2666  | 3213  | 4287     | 7500  |
| CoHS*              | 2599     | 7070         | 9669       | 2519  | 6985      | 9504  | 2570  | 7022    | 9592  | 2555  | 6957    | 9512  | 2600  | 7063     | 9663  |
| CoHSS              | 7251     | 6941         | 14192      | 4960  | 4309      | 9269  | 3797  | 3376    | 7173  | 2318  | 1887    | 4205  | 6098  | 5112     | 11210 |
| IDL                | 5600     | 2524         | 8124       | 4722  | 2167      | 6889  | 4755  | 2171    | 6926  | 3812  | 1863    | 5675  | 5434  | 2522     | 7956  |
| CoS                | 3244     | 1619         | 4863       | 2546  | 1227      | 3773  | 2766  | 1549    | 4315  | 1755  | 1012    | 2767  | 5262  | 2800     | 8062  |
| CoS*               | 59       | 97           | 156        | 59    | 97        | 156   | 59    | 97      | 156   | 59    | 97      | 156   | 60    | 99       | 159   |
| TOTAL              | 33733    | 27842        | 61575      | 26175 | 21366     | 47541 | 21965 | 18627   | 40592 | 15963 | 15017   | 30980 | 35791 | 26555    | 62346 |
| PERCENTAGE         | 55%      | 45%          | 100%       | 55%   | 45%       | 100%  | 54%   | 46%     | 100%  | 52%   | 48%     | 100%  | 57%   | 43%      | 100%  |
| Starred (*) progra | ams by A | ffiliate In: | stitutions |       |           |       |       |         |       |       |         |       |       |          |       |

#### APPLICATION AND ADMISSION INFO BY COLLEGE

| COLLEGE | APPLIED | QUALIFIED | ADMITTED | NEW ENTRANT | CURRENT STUDENT POPULATION |
|---------|---------|-----------|----------|-------------|----------------------------|
| CANR    | 1548    | 1165      | 2311     | 1470        | 4547                       |
| CABE    | 5213    | 3352      | 3305     | 2284        | 6597                       |
| CoE     | 6497    | 5195      | 3403     | 2225        | 6632                       |
| CoE*    | 20      | 20        | 20       | 20          | 20                         |
| CoHS    | 11293   | 8218      | 3391     | 2666        | 7500                       |
| CoHS*   | 9669    | 9504      | 9592     | 9512        | 9663                       |
| CoHSS   | 14192   | 9269      | 7173     | 4205        | 11210                      |
| IDL     | 8124    | 6889      | 6926     | 5675        | 7956                       |
| CoS     | 4863    | 3773      | 4315     | 2767        | 8062                       |
| CoS*    | 156     | 156       | 156      | 156         | 159                        |
| Total   | 61575   | 47541     | 40592    | 30980       | 62346                      |

Starred (\*) programs by Affiliate Institutions

#### APPLICATION & ADMISSION INFORMATION BY COLLEGES

Figure 2: Application and admission information