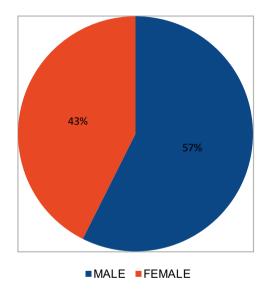

Our current student population stands at 62,346 with 35,791 (57%) males and 26,555 (43%) females. The above figures, however, are inclusive of Diploma students from various Nursing and Midwifery Training Colleges throughout the country.

### CURRENT STUDENT INFORMATION BY GENDER

Figure 1: Gender distribution