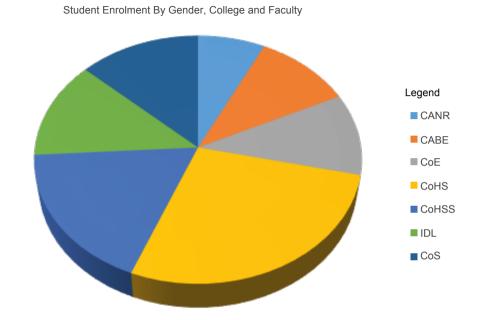

## STUDENT ENROLMENT BY GENDER, COLLEGE AND FACULTY

| COLLEGE                           | FACILITY                             | GEN   | IDER  | TOTAL |
|-----------------------------------|--------------------------------------|-------|-------|-------|
| COLLEGE                           | FACULTY                              | F     | M     | TOTAL |
| AGRICULTURE AND NATURAL RESOURCES | Agriculture                          | 735   | 2052  | 2787  |
| AGNICULTURE AND NATURAL RESOURCES | Renewable Natural Resources          | 635   | 1125  | 1760  |
| ART AND BUILT ENVIRONMENT         | Art                                  | 1060  | 1845  | 2905  |
| ART AND BOILT ENVIRONMENT         | Built Environment                    | 1151  | 2541  | 3692  |
|                                   | Civil and Geo-Engineering            | 390   | 1936  | 2326  |
| ENGINEERING                       | Electrical and Computer Engineering  | 244   | 1332  | 1576  |
|                                   | Mechanical and Chemical Engineering  | 457   | 2293  | 2750  |
|                                   | Allied Health Sciences               | 9328  | 3323  | 12651 |
|                                   | Dental School                        | 92    | 74    | 166   |
| HEALTH SCIENCES                   | Pharmacy and Pharmaceutical Sciences | 917   | 1197  | 2114  |
| HEALTH SCIENCES                   | School of Medical Sciences           | 934   | 1048  | 1982  |
|                                   | School of Public Health              | 53    | 64    | 117   |
|                                   | School of Veterinary Medicine        | 26    | 107   | 133   |
|                                   | KNUST School of Business             | 1679  | 2292  | 3971  |
| HUMANITIES AND SOCIAL SCIENCES    | Law                                  | 397   | 394   | 791   |
|                                   | Social Sciences                      | 3036  | 3412  | 6448  |
| INSTITUTE OF DISTANCE LEARNING    | Institute of Distance Learning       | 2522  | 5434  | 7956  |
| COLENCE                           | Biosciences                          | 1681  | 1770  | 3451  |
| SCIENCE                           | Physical and Computational Sciences  | 1218  | 3552  | 4770  |
| Total                             |                                      | 26555 | 35791 | 62346 |

| COLLEGE | TOTAL |
|---------|-------|
| CANR    | 4547  |
| CABE    | 6597  |
| CoE     | 6652  |
| CoHS    | 17163 |
| CoHSS   | 11210 |
| IDL     | 7956  |
| CoS     | 8221  |
| Total   | 62346 |

Figure 3: Student enrolment by gender, college and faculty